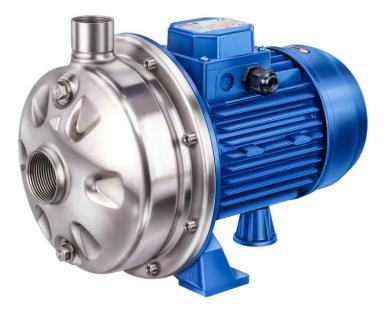

# Kreiselpumpe VGX 7/5

Centrifugal pumps in the VGX/2 VGX range are single and multistage pumps in a monoblock design. The non-self-priming centrifugal pumps are charaterised by a compact construction and durability. Wetted parts are made from stainless steel 1.4301.

# Design

Monoblock pump with surface-cooled motor, extended motor shaft to accommodate the impellers, shaft seal in the form of a mechanical seal, configured for constant operation.