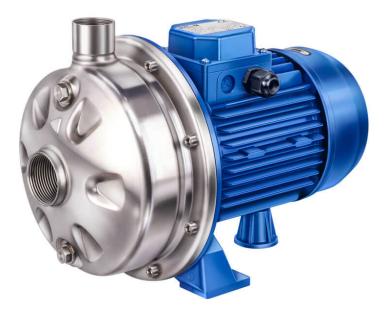

# Horizontal centrifugal pump VGX 20/12

Centrifugal pumps in the VGX/2 VGX range are single and multistage pumps in a monoblock design. The non-self-priming centrifugal pumps are charaterised by a compact construction and durability. Wetted parts are made from stainless steel 1.4301.

### Design

Monoblock pump with surface-cooled motor, extended motor shaft to accommodate the impellers, shaft seal in the form of a mechanical seal, configured for constant operation.