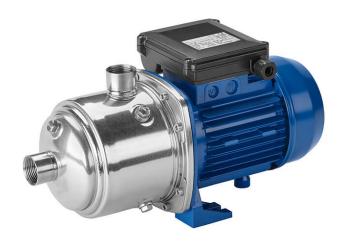

# Centrifugal pump MTX 3-20

Monoblock pump with surface-cooled motor, extended motor shaft to accommodate the impellers, shaft seal in the form of a mechanical seal, configured for constant operation.