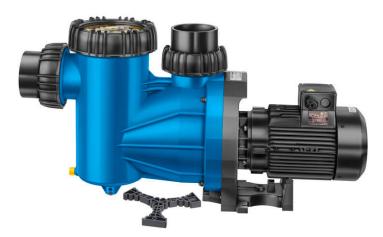

## Centrifugal pump BADU<sup>®</sup> Resort 80-AK-SSV 690V

The special version AK pumps correspond to the standard versions in our BADU programme, however they are designed for use in diverse salt water and problem medias. Media that could potentially leak or minerals and salts which could crystallise do not come into contact with the motor or bearings. Therefore this ensures considerably longer operating times for these fields of application compared to the standard version.