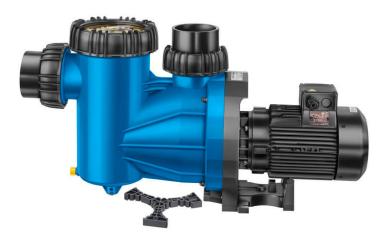

## Centrifugal pump BADU<sup>®</sup> Resort 30-AK-SSV 400V

The special version AK pumps correspond to the standard versions in our BADU programme, however they are designed for use in diverse salt water and problem medias. Media that could potentially leak or minerals and salts which could crystallise do not come into contact with the motor or bearings. Therefore this ensures considerably longer operating times for these fields of application compared to the standard version.

## Details

Class: PREMIUM Flow rate Q in m<sup>3</sup>/h: max. 45 Motor performance in kW (P2): 1,5 Total head H in m WS: max. 16