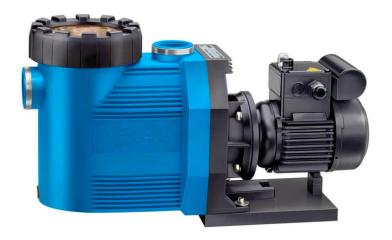

## Centrifugal pump BADU® Prime 7-AK-SSV

The special version AK pumps correspond to the standard versions in our BADU programme, however they are designed for use in diverse salt water and problem medias. Media that could potentially leak or minerals and salts which could crystallise do not come into contact with the motor or bearings. Therefore this ensures considerably longer operating times for these fields of application compared to the standard version.

## **Details**

Class: PREMIUM

Connection: 230V, 400V Flow rate Q in m³/h: max. 10

Motor performance in kW (P2): 0,3 Total head H in m WS: max. 12