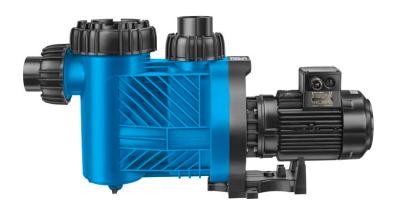

## Centrifugal pump BADU<sup>®</sup> Prime 48-AK-SSV 400V

The special version AK pumps correspond to the standard versions in our BADU programme, however they are designed for use in diverse salt water and problem medias. Media that could potentially leak or minerals and salts which could crystallise do not come into contact with the motor or bearings. Therefore this ensures considerably longer operating times for these fields of application compared to the standard version.

## **Details**

Class: PREMIUM

Flow rate Q in m<sup>3</sup>/h: max. 50

Motor performance in kW (P2): 2,6 Total head H in m WS: max. 22