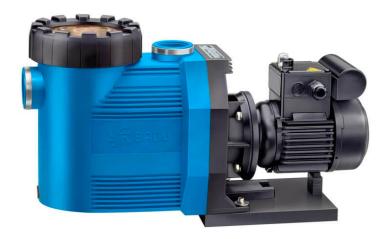

## Centrifugal pump BADU® Prime 20-AK-SSV

The special version AK pumps correspond to the standard versions in our BADU programme, however they are designed for use in diverse salt water and problem medias. Media that could potentially leak or minerals and salts which could crystallise do not come into contact with the motor or bearings. Therefore this ensures considerably longer operating times for these fields of application compared to the standard version.