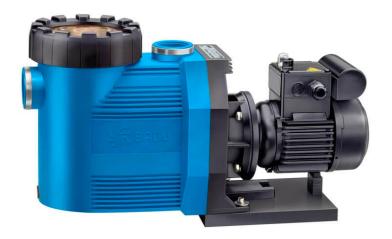

## Centrifugal pump BADU® Prime 15-AK-SSV

The special version AK pumps correspond to the standard versions in our BADU programme, however they are designed for use in diverse salt water and problem medias. Media that could potentially leak or minerals and salts which could crystallise do not come into contact with the motor or bearings. Therefore this ensures considerably longer operating times for these fields of application compared to the standard version.

## **Details**

Class: PREMIUM

Connection: 230V, 400V Flow rate Q in m³/h: max. 21

Motor performance in kW (P2): 0,75 Total head H in m WS: max. 16