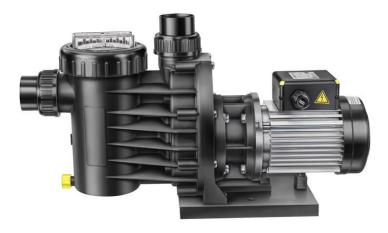

## Centrifugal pump BADU<sup>®</sup> MAGIC II 6-AK-SSV 230V

The special version AK pumps correspond to the standard versions in our BADU programme, however they are designed for use in diverse salt water and problem medias. Media that could potentially leak or minerals and salts which could crystallise do not come into contact with the motor or bearings. Therefore this ensures considerably longer operating times for these fields of application compared to the standard version.