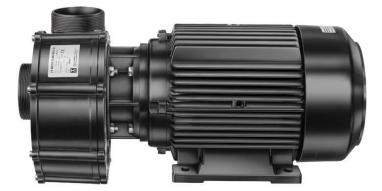

## Centrifugal pump BADU<sup>®</sup> 21-80/34 SG-AK-SSV 690V

The special version AK pumps correspond to the standard versions in our BADU programme, however they are designed for use in diverse salt water and problem medias. Media that could potentially leak or minerals and salts which could crystallise do not come into contact with the motor or bearings. Therefore this ensures considerably longer operating times for these fields of application compared to the standard version.

## **Details**

Flow rate Q in m<sup>3</sup>/h: max. 90 Motor performance in kW (P2): 4 Total head H in m WS: max. 17