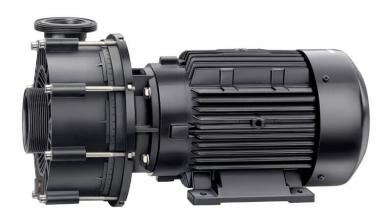

## Centrifugal pump BADU<sup>®</sup> 21-60/43 G-AK-SSV 400V

The special version AK pumps correspond to the standard versions in our BADU programme, however they are designed for use in diverse salt water and problem medias. Media that could potentially leak or minerals and salts which could crystallise do not come into contact with the motor or bearings. Therefore this ensures considerably longer operating times for these fields of application compared to the standard version.