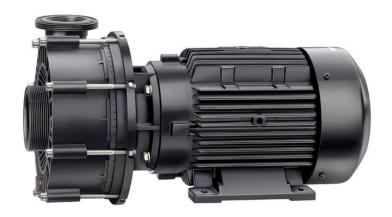

## Centrifugal pump BADU® 21-50/43 G-AK-SSV

The special version AK pumps correspond to the standard versions in our BADU programme, however they are designed for use in diverse salt water and problem medias. Media that could potentially leak or minerals and salts which could crystallise do not come into contact with the motor or bearings. Therefore this ensures considerably longer operating times for these fields of application compared to the standard version.