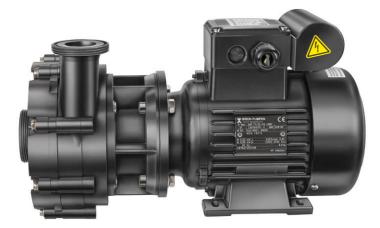

## Centrifugal pump BADU<sup>®</sup> 21-40/58 G-AK-SSV

The special version AK pumps correspond to the standard versions in our BADU programme, however they are designed for use in diverse salt water and problem medias. Media that could potentially leak or minerals and salts which could crystallise do not come into contact with the motor or bearings. Therefore this ensures considerably longer operating times for these fields of application compared to the standard version.