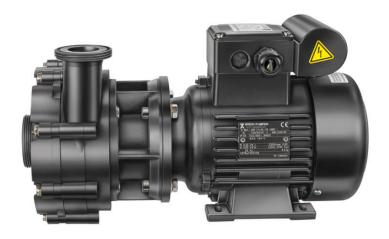

## Centrifugal pump BADU<sup>®</sup> 21-40/55H G-AK-SSV 230V

The special version AK pumps correspond to the standard versions in our BADU programme, however they are designed for use in diverse salt water and problem medias. Media that could potentially leak or minerals and salts which could crystallise do not come into contact with the motor or bearings. Therefore this ensures considerably longer operating times for these fields of application compared to the standard version.

## **Details**

Flow rate Q in m³/h: max. 30 Motor performance in kW (P2): 1 Total head H in m WS: max. 21