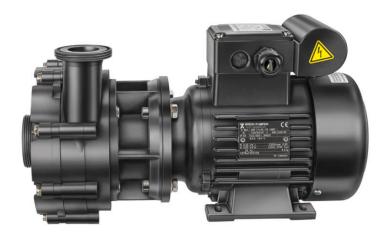

## Centrifugal pump BADU<sup>®</sup> 21-40/55 G AK-SSV 230V

The special version AK pumps correspond to the standard versions in our BADU programme, however they are designed for use in diverse salt water and problem medias. Media that could potentially leak or minerals and salts which could crystallise do not come into contact with the motor or bearings. Therefore this ensures considerably longer operating times for these fields of application compared to the standard version.

## **Details**

Flow rate Q in m³/h: max. 30 Motor performance in kW (P2): 1 Total head H in m WS: max. 14