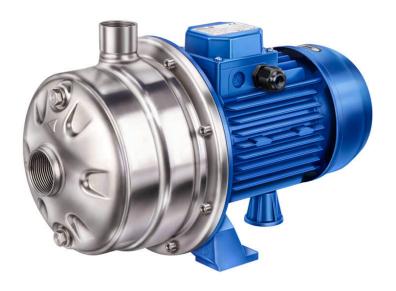

# Horizontal centrifugal pump 2VGX 7/12

Centrifugal pumps in the VGX/2 VGX range are single and multistage pumps in a monoblock design. The non-self-priming centrifugal pumps are charaterised by a compact construction and durability. Wetted parts are made from stainless steel 1.4301.

### Design

Monoblock pump with surface-cooled motor, extended motor shaft to accommodate the impellers, shaft seal in the form of a mechanical seal, configured for constant operation.