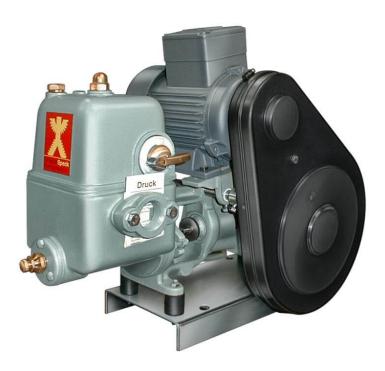

# Piston pump PM 20

Piston pumps with electrically isolated motor drawn rocker, V-belt pulley, V-belt, membrane safety valve (type tested), poppet valve, base plate and belt guard.

#### **Details**

Flow rate Q in m<sup>3</sup>/h: max. 2

Motor performance in kW (P2): 0,37 Total head H in m WS: max. 60