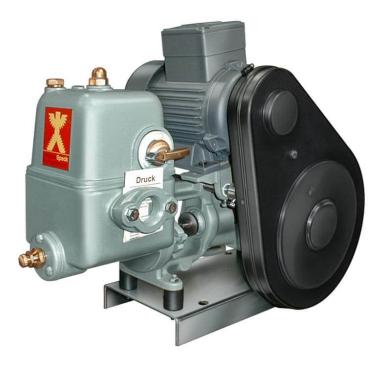

# Piston pump PM 10

Piston pumps with electrically isolated motor drawn rocker, V-belt pulley, V-belt, membrane safety valve (type tested), poppet valve, base plate and belt guard.

#### **Details**

Flow rate Q in m<sup>3</sup>/h: max. 1

Motor performance in kW (P2): 0,25 Total head H in m WS: max. 60