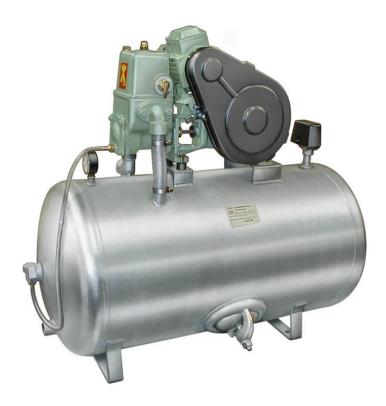

# Domestic waterwork pump BS 25/200, three phase, 4 bar

The pump, which is assembled on site, is type tested and consists of the following parts: Büffel piston pump with built in membrane safety valve (type tested), electric motor, galvanized pressure vessel, pressure switch programmed from 0.2 to 3.5 bar, pressure gauge, ventilation machine, completely closed belt guard made from plastic for your safety. A motor protection switch must be provided on site.