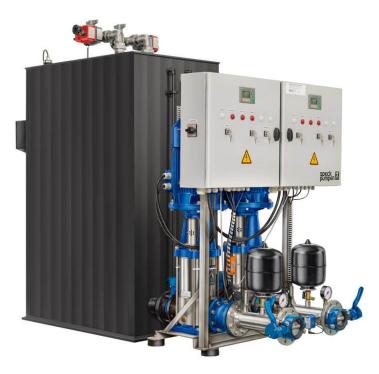

# Fire extinguishing system Multicell II S 2/40-60-2

- Compact
- Low noise operation
- Fully-automatic
- Ready for connection
- Easy to install

### Design

> Compact> Low noise operation

- > Fully-automatic
- > Ready for connection
- > Easy to install