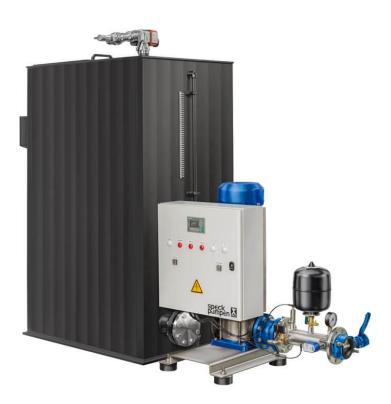

# Fire extinguishing system Feuercell II FC 40-60-2

- Compact
- Low noise operation
- Fully-automatic
- Ready for connection
- Easy to install

## Design

- > Compact
- > Low noise operation
- > Fully-automatic
- > Ready for connection
- > Easy to install

### **Miscellaneous**

- > Feed tank (delivery for fire fighting water) according to DIN 14462 and DIN 1988, part 600
- > Overflow according to DIN EN 13077
- > Supply line rinse according to DIN 1988, part 600
- > Booster unit according to DIN EN 806-2
- Your benefits, at a glance:
- > Germany-wide service
- > Ideal for sanitising existing properties
- > Emergency hotline via GSM module (optional)
- > Feed tank with German association for gas and water sign of approval

(Reg.-Nr. AS-0625CN0018)

- > Motor ball valve with battery (therefore no pressure blows in the supply line)
- > Integrated emergency line
- > Temperature monitoring and weekly test runs