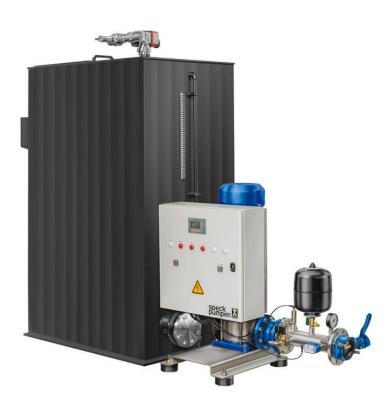

# Fire extinguishing system Feuercell II FC 40-50-2

- Compact
- Low noise operation
- Fully-automatic
- Ready for connection
- Easy to install

## **Field of application**

- > Fire water supply
- > Mains disconnection
- > Irrigation
- > Water supply

## Design

- > Compact
- > Low noise operation
- > Fully-automatic
- > Ready for connection
- > Easy to install

### **Miscellaneous**

- > Feed tank (delivery for fire fighting water) according to DIN 14462 and DIN 1988, part 600
- > Overflow according to DIN EN 13077
- > Supply line rinse according to DIN 1988, part 600
- > Booster unit according to DIN EN 806-2
- Your benefits, at a glance:
- > Germany-wide service
- > Ideal for sanitising existing properties
- > Emergency hotline via GSM module (optional)
- > Feed tank with German association for gas and water sign of approval

(Reg.-Nr. AS-0625CN0018)

- > Motor ball valve with battery (therefore no pressure blows in the supply line)
- > Integrated emergency line
- > Temperature monitoring and weekly test runs