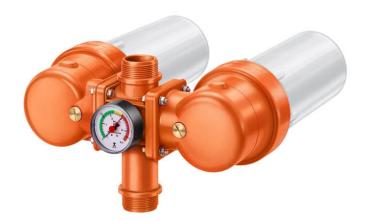

## **BADU**<sup>®</sup> Quick type 2 (without pump)

BADU Quick made of glass fibre and unreinforced plastic, with pressure gauge.

- Type 1: Design with one filter cartridge
- Type 2: Design with two filter cartridges
- Type 4: Design with four filter cartridges

Ideally suited and tried and tested

- for smaller pools up to 20 m<sup>3</sup>
- for use with whirlpools
- for cleaning sauna plunge pools
- in connection with pool floor cleaning units
- BADU Quick complete filter unit with self-priming circulation pump BADU 90/7