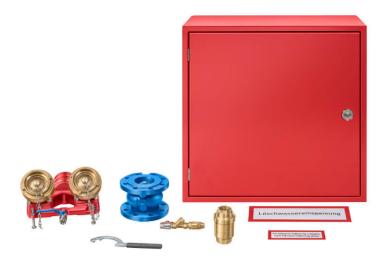

## Design

Extinguishing water feed design consisting of:

**1 hanging cupboard**, BxHxT 740x300x740 mm, according to DIN 14461-2, painted according to RAL 3001 (red), doors with countersunk fire hydrant valve according to DIN 14925, 180° opening **1 supply fitting** (free-standing or hanging) according to DIN 14461-4 with two 45° curved inlets including B couplings made from brass as well as B blind couplings made from brass and ½" drain ball valve (only hanging design).

1 drain valve 1/2", hydraulic (free-standing design)

**1 non-return valve** DN 80, PN 16, spring loaded, housing made from cast iron, ECB coated with fluid plastic

1 ventilation valve G 2, according to DIN 14463-3

1 coupling key size B/C

**1 self-adhesive film** "Extinguishing water feed", "Drainage extinguishing water pipe", "Ventilation extinguishing water pipe", "max. feed pressure for emergency extinguishing water feed"
**1 operating manual**