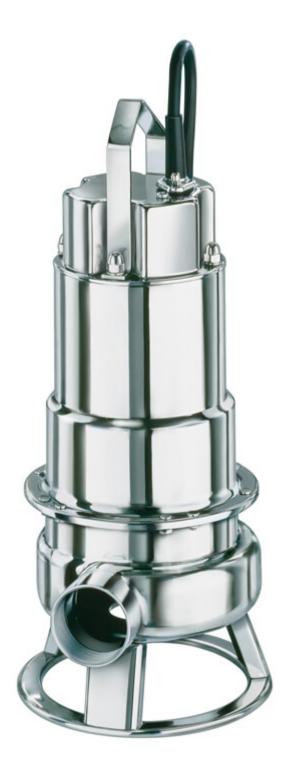

## Stainless steal submersible pump TOP 90, Version D

The stainless steel submersible pumps from the TOP 72 – TOP 80 range are especially suitable for handling clean, clouded or slightly contaminated water, for example swimming pool water, ground water, rainwater and clarified sludge. All wetted parts are made from stainless steel 1.4301.