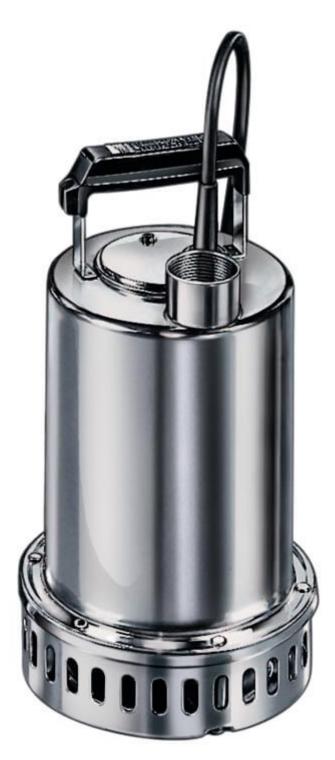

## Stainless steal submersible pump TOP 80, Version D

The stainless steel submersible pumps from the TOP 72 – TOP 80 range are especially suitable for handling clean, clouded or slightly contaminated water, for example swimming pool water, ground water, rainwater and clarified sludge. All wetted parts are made from stainless steel 1.4301.