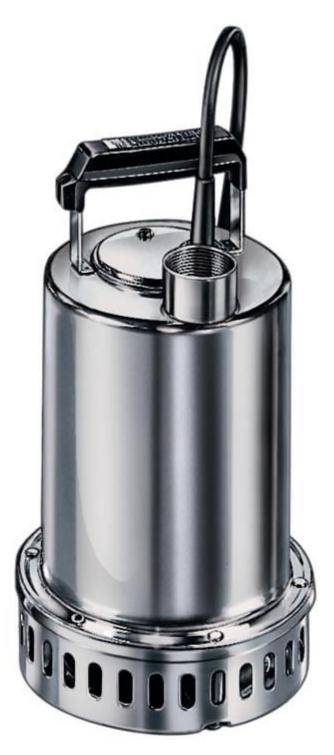

## Stainless steal submersible pump TOP 74, Version W

The stainless steel submersible pumps from the TOP 72 – TOP 80 range are especially suitable for handling clean, clouded or slightly contaminated water, for example swimming pool water, ground water, rainwater and clarified sludge. All wetted parts are made from stainless steel 1.4301.