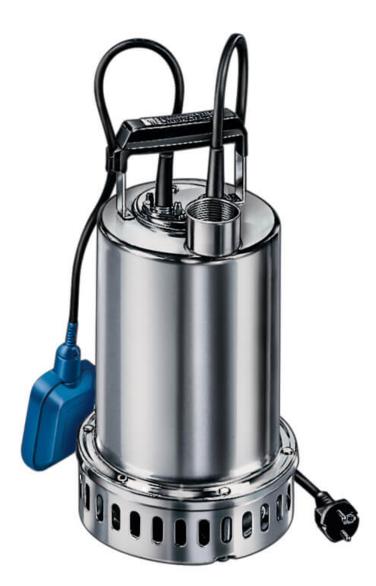

## Stainless steal submersible pump TOP 73, Version WS

The stainless steel submersible pumps from the TOP 72 – TOP 80 range are especially suitable for handling clean, clouded or slightly contaminated water, for example swimming pool water, ground water, rainwater and clarified sludge. All wetted parts are made from stainless steel 1.4301.