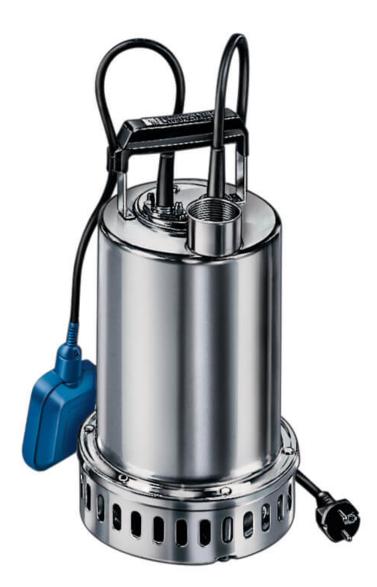

## Stainless steal submersible pump TOP 72, Version WS

The stainless steel submersible pumps from the TOP 72 – TOP 80 range are especially suitable for handling clean, clouded or slightly contaminated water, for example swimming pool water, ground water, rainwater and clarified sludge. All wetted parts are made from stainless steel 1.4301.