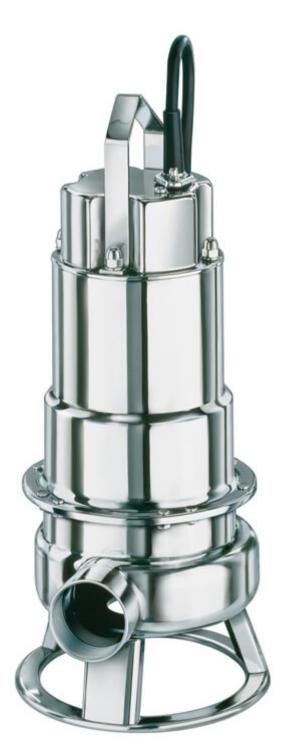

## Stainless steal submersible pump TOP 300, Version D

The stainless steel submersible pumps from the TOP 72 – TOP 80 range are especially suitable for handling clean, clouded or slightly contaminated water, for example swimming pool water, ground water, rainwater and clarified sludge. All wetted parts are made from stainless steel 1.4301.