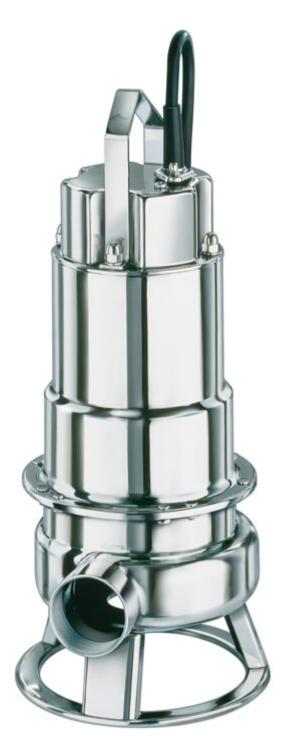

## Stainless steal submersible pump TOP 150, Version D

The stainless steel submersible pumps from the TOP 72 – TOP 80 range are especially suitable for handling clean, clouded or slightly contaminated water, for example swimming pool water, ground water, rainwater and clarified sludge. All wetted parts are made from stainless steel 1.4301.