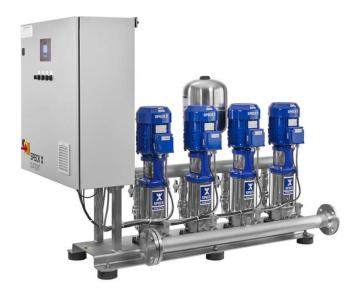

# **Booster unit Multicell SFE 6/6-80, version C**

Booster units from the Multicell range are equipped with between two and six pumps, according to requirements. The fully automatic booster units are compact, have a low noise level and are supplied wired ready for connection and with the pipes in place. All units come with a fully automatic pump control. The booster unit is fitted with variable speed adjustment.

## Design

Multicell SFE6: With 6 non-self-priming multistage centrifugal pumps and speed regulation (frequency converter).

Clear, moderately aggressive fluids, which don't chemically and mechanically attack the pump materials.