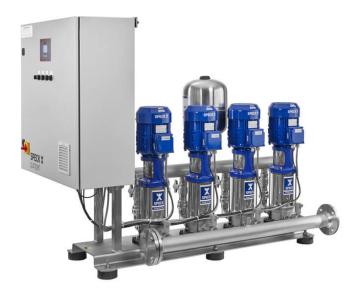

# **Booster unit Multicell SFE 6/4-90, version B**

Booster units from the Multicell range are equipped with between two and six pumps, according to requirements. The fully automatic booster units are compact, have a low noise level and are supplied wired ready for connection and with the pipes in place. All units come with a fully automatic pump control. The booster unit is fitted with variable speed adjustment.

### Design

Multicell SFE6: With 6 non-self-priming multistage centrifugal pumps and speed regulation (frequency converter).

Clear, moderately aggressive fluids, which don't chemically and mechanically attack the pump materials.