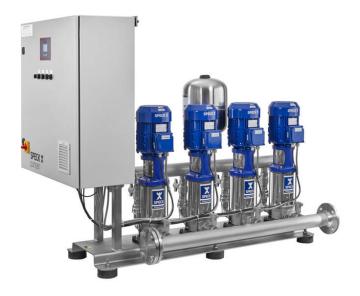

# **Booster unit Multicell SFE 6/4-70, version B**

Booster units from the Multicell range are equipped with between two and six pumps, according to requirements. The fully automatic booster units are compact, have a low noise level and are supplied wired ready for connection and with the pipes in place. All units come with a fully automatic pump control. The booster unit is fitted with variable speed adjustment.

### Design

Multicell SFE6: With 6 non-self-priming multistage centrifugal pumps and speed regulation (frequency converter).

Clear, moderately aggressive fluids, which don't chemically and mechanically attack the pump materials.