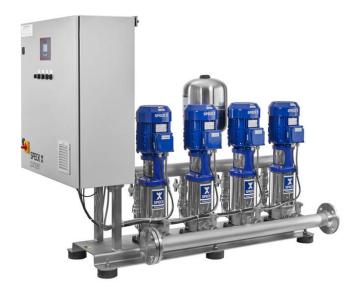

# **Booster unit Multicell SFE 6/15-20, version E**

Booster units from the Multicell range are equipped with between two and six pumps, according to requirements. The fully automatic booster units are compact, have a low noise level and are supplied wired ready for connection and with the pipes in place. All units come with a fully automatic pump control. The booster unit is fitted with variable speed adjustment.

### Design

Multicell SFE6: With 6 non-self-priming multistage centrifugal pumps and speed regulation (frequency converter).

Clear, moderately aggressive fluids, which don't chemically and mechanically attack the pump materials.