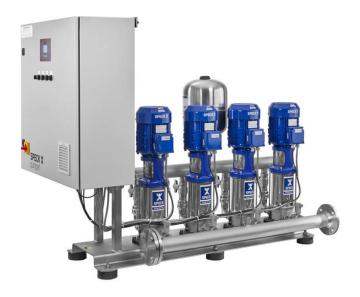

# **Booster unit Multicell SFE 5/6-100, version C**

Booster units from the Multicell range are equipped with between two and six pumps, according to requirements. The fully automatic booster units are compact, have a low noise level and are supplied wired ready for connection and with the pipes in place. All units come with a fully automatic pump control. The booster unit is fitted with variable speed adjustment.

### Design

Multicell SFE5: With 5 non-self-priming multistage centrifugal pumps and speed regulation (frequency converter).

Clear, moderately aggressive fluids, which don't chemically and mechanically attack the pump materials.