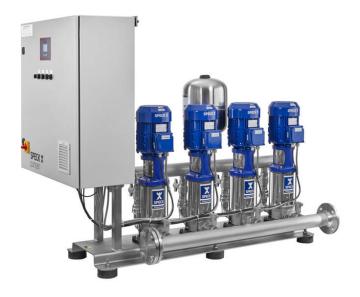

# **Booster unit Multicell SFE 5/4-60, version B**

Booster units from the Multicell range are equipped with between two and six pumps, according to requirements. The fully automatic booster units are compact, have a low noise level and are supplied wired ready for connection and with the pipes in place. All units come with a fully automatic pump control. The booster unit is fitted with variable speed adjustment.

### Design

Multicell SFE5: With 5 non-self-priming multistage centrifugal pumps and speed regulation (frequency converter).

Clear, moderately aggressive fluids, which don't chemically and mechanically attack the pump materials.