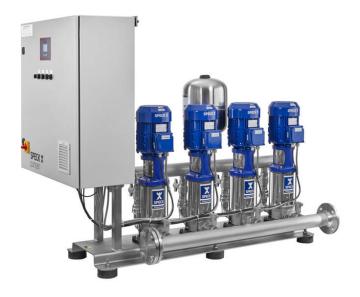

# **Booster unit Multicell SFE 5/15-50, version E**

Booster units from the Multicell range are equipped with between two and six pumps, according to requirements. The fully automatic booster units are compact, have a low noise level and are supplied wired ready for connection and with the pipes in place. All units come with a fully automatic pump control. The booster unit is fitted with variable speed adjustment.

### Design

Multicell SFE5: With 5 non-self-priming multistage centrifugal pumps and speed regulation (frequency converter).

Clear, moderately aggressive fluids, which don't chemically and mechanically attack the pump materials.