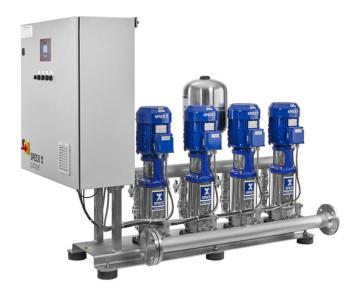

# **Booster unit Multicell SFE 4/6-90, version C**

Booster units from the Multicell range are equipped with between two and six pumps, according to requirements. The fully automatic booster units are compact, have a low noise level and are supplied wired ready for connection and with the pipes in place. All units come with a fully automatic pump control. The booster unit is fitted with variable speed adjustment.

## Design

Multicell SFE4: With 4 non-self-priming multistage centrifugal pumps and speed regulation (frequency converter).

Clear, moderately aggressive fluids, which don't chemically and mechanically attack the pump materials.