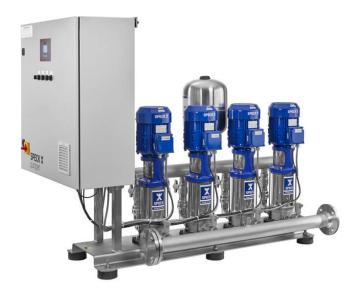

# **Booster unit Multicell SFE 4/6-50, version C**

Booster units from the Multicell range are equipped with between two and six pumps, according to requirements. The fully automatic booster units are compact, have a low noise level and are supplied wired ready for connection and with the pipes in place. All units come with a fully automatic pump control. The booster unit is fitted with variable speed adjustment.

## Design

Multicell SFE4: With 4 non-self-priming multistage centrifugal pumps and speed regulation (frequency converter).

Clear, moderately aggressive fluids, which don't chemically and mechanically attack the pump materials.