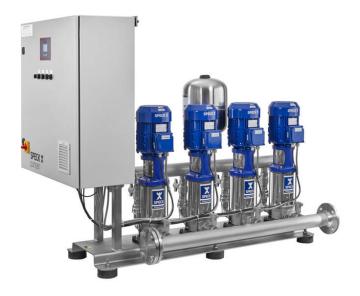

# **Booster unit Multicell SFE 4/4-90, version B**

Booster units from the Multicell range are equipped with between two and six pumps, according to requirements. The fully automatic booster units are compact, have a low noise level and are supplied wired ready for connection and with the pipes in place. All units come with a fully automatic pump control. The booster unit is fitted with variable speed adjustment.

### Design

Multicell SFE4: With 4 non-self-priming multistage centrifugal pumps and speed regulation (frequency converter).

Clear, moderately aggressive fluids, which don't chemically and mechanically attack the pump materials.