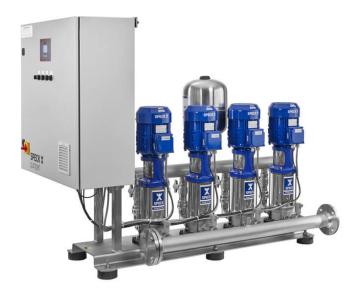

# **Booster unit Multicell SFE 4/4-60, version B**

Booster units from the Multicell range are equipped with between two and six pumps, according to requirements. The fully automatic booster units are compact, have a low noise level and are supplied wired ready for connection and with the pipes in place. All units come with a fully automatic pump control. The booster unit is fitted with variable speed adjustment.

### Design

Multicell SFE4: With 4 non-self-priming multistage centrifugal pumps and speed regulation (frequency converter).

Clear, moderately aggressive fluids, which don't chemically and mechanically attack the pump materials.