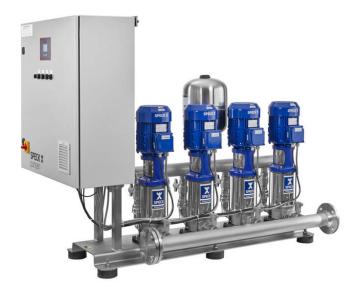

# **Booster unit Multicell SFE 4/4-50, version B**

Booster units from the Multicell range are equipped with between two and six pumps, according to requirements. The fully automatic booster units are compact, have a low noise level and are supplied wired ready for connection and with the pipes in place. All units come with a fully automatic pump control. The booster unit is fitted with variable speed adjustment.

### Design

Multicell SFE4: With 4 non-self-priming multistage centrifugal pumps and speed regulation (frequency converter).

Clear, moderately aggressive fluids, which don't chemically and mechanically attack the pump materials.