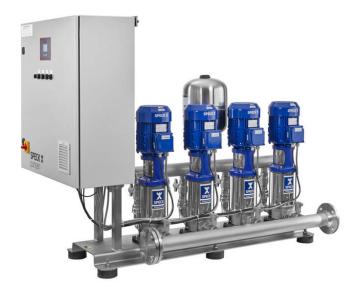

# **Booster unit Multicell SFE 4/4-30, version B**

Booster units from the Multicell range are equipped with between two and six pumps, according to requirements. The fully automatic booster units are compact, have a low noise level and are supplied wired ready for connection and with the pipes in place. All units come with a fully automatic pump control. The booster unit is fitted with variable speed adjustment.

### Design

Multicell SFE4: With 4 non-self-priming multistage centrifugal pumps and speed regulation (frequency converter).

Clear, moderately aggressive fluids, which don't chemically and mechanically attack the pump materials.