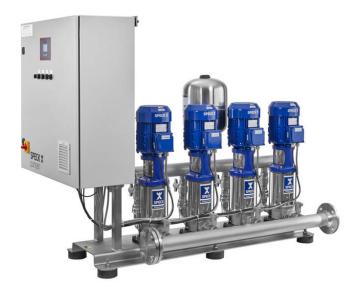

# **Booster unit Multicell SFE 4/2-40, version A**

Booster units from the Multicell range are equipped with between two and six pumps, according to requirements. The fully automatic booster units are compact, have a low noise level and are supplied wired ready for connection and with the pipes in place. All units come with a fully automatic pump control. The booster unit is fitted with variable speed adjustment.

### Design

Multicell SFE4: With 4 non-self-priming multistage centrifugal pumps and speed regulation (frequency converter).

Clear, moderately aggressive fluids, which don't chemically and mechanically attack the pump materials.