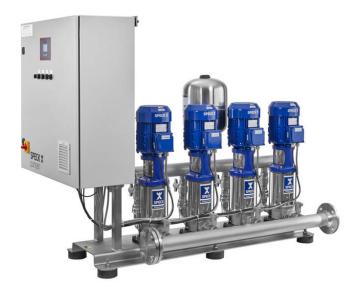

# **Booster unit Multicell SFE 4/2-30, version A**

Booster units from the Multicell range are equipped with between two and six pumps, according to requirements. The fully automatic booster units are compact, have a low noise level and are supplied wired ready for connection and with the pipes in place. All units come with a fully automatic pump control. The booster unit is fitted with variable speed adjustment.

### Design

Multicell SFE4: With 4 non-self-priming multistage centrifugal pumps and speed regulation (frequency converter).

Clear, moderately aggressive fluids, which don't chemically and mechanically attack the pump materials.