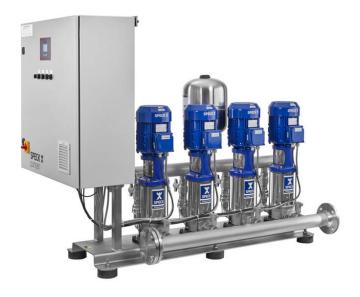

# **Booster unit Multicell SFE 4/15-100, version E**

Booster units from the Multicell range are equipped with between two and six pumps, according to requirements. The fully automatic booster units are compact, have a low noise level and are supplied wired ready for connection and with the pipes in place. All units come with a fully automatic pump control. The booster unit is fitted with variable speed adjustment.

### Design

Multicell SFE4: With 4 non-self-priming multistage centrifugal pumps and speed regulation (frequency converter).

Clear, moderately aggressive fluids, which don't chemically and mechanically attack the pump materials.