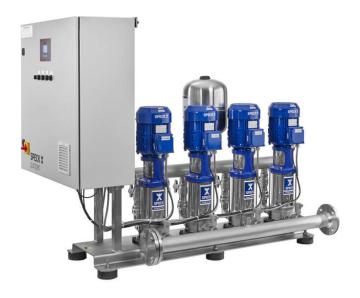

# **Booster unit Multicell SFE 4/10-60, version D**

Booster units from the Multicell range are equipped with between two and six pumps, according to requirements. The fully automatic booster units are compact, have a low noise level and are supplied wired ready for connection and with the pipes in place. All units come with a fully automatic pump control. The booster unit is fitted with variable speed adjustment.

### Design

Multicell SFE4: With 4 non-self-priming multistage centrifugal pumps and speed regulation (frequency converter).

Clear, moderately aggressive fluids, which don't chemically and mechanically attack the pump materials.