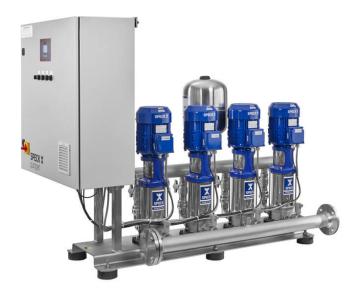

# **Booster unit Multicell SFE 3/6-60, version C**

Booster units from the Multicell range are equipped with between two and six pumps, according to requirements. The fully automatic booster units are compact, have a low noise level and are supplied wired ready for connection and with the pipes in place. All units come with a fully automatic pump control. The booster unit is fitted with variable speed adjustment.

## Design

Multicell SFE3: With 3 non-self-priming multistage centrifugal pumps and speed regulation (frequency converter).

Clear, moderately aggressive fluids, which don't chemically and mechanically attack the pump materials.